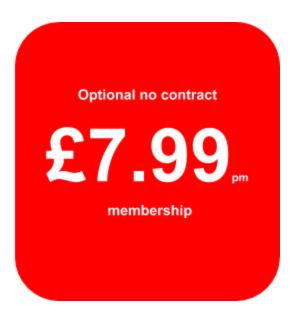

# **BENEFITS FOR INSTRUCTORS**

Fatburn Extreme® uses pre-designed monthly released workouts with voiceover music more. Tracks, which are PPL license free. As well as ease of Delivery, there are no additional music licenses. The course fee is £178. There is then the option to sign up for the monthly membership giving access to new track releases, marketing material and much

### **PRICING**

Our pricing structure is simple. You will pay a one off fee to take part in the course. Following a successful pass on the day you can choose to register for our low cost monthly subscription to access the latest PPL free tracks and workouts. If you are currently a T30 Fitness training member you will qualify for a special loyalty discount. Contact the helpdesk to enquire about current member and early bird discounts.