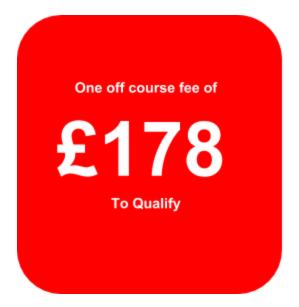

# **BENEFITS FOR INSTRUCTORS**

Fatburn Extreme® uses pre-designed monthly released workouts with voiceover music more. Tracks, which are PPL license free. As well as ease of Delivery, there are no additional music licenses. The course fee is £178. There is then the option to sign up for the monthly membership giving access to new track releases, marketing material and much

### **PRICING**

Our pricing structure is simple. You will pay a one off fee to take part in the course. Following a successful pass on the day you can choose to register for our low cost monthly subscription to access the latest PPL free tracks and workouts. If you are currently a T30 Fitness training member you will qualify for a special loyalty discount. Contact the helpdesk to enquire about current member and early bird discounts.